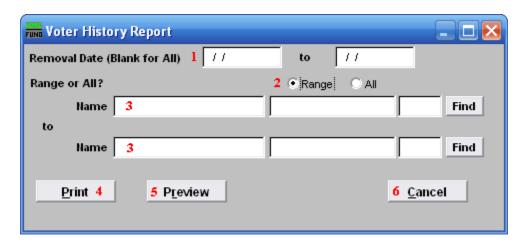

## Voter History Report

- **1. Removal Date:** Enter the date range that you want to report on for the removal of voters from the Voter Maintenance file.
- 2. Range or All?: Select whether this report is for a Range of voters or All voters.
- **3.** Name: These fields are only available if you selected "Range" for item **2**. Enter the voter's name and click "Find" to select the Voter to start on, and then do the same for the Voter to end on.
- 4. **Print:** Click this button to print. Refer to GENERAL PRINTING for more information.
- **5. Preview:** Click this button to preview. Refer to GENERAL PREVIEW for more information.
- **6.** Cancel: Click "Cancel" to cancel and return to the Reports Menu.